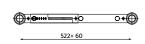

#### 2.1.2. Click/link

CLICK – metal sliding link to connect chairs into rows available for FEN chair with or without armrests

NRM - row numbering, 3D sticker available for wooden backrest (WOOD, LAMINATE, SEAT-PLUS) or embroidery available for upholstered backrest (PLUS, B-PLUS, A-PLUS). **UNIVERSAL ROW CONNECTOR** 

- dedicated to connect rows of chairs, distance adjustment: 470-530 mm,
- possibility of mounting to the floor,
- powder-coated in Jet Black RAL 9005 (BL)