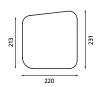

#### 2.4. Armrest

Fixed armrests - integrated with chair frame, armrest pads made of 8-layer beech plywood, thickness 12 mm.

Finish options:

- stained wood (NF-xx) as standard,
- laminated wood (NF-LAMINATE-yy) as an option, visible plywood edges protected with

# **Technical description**

Standard version (TR) - made of 7-layer beech plywood, thickness 10.5 mm.

Finish options:

2.5. Writing tablet

- stained wood (TR-xx) as standard,
- laminated wood (TR-LAMINATE-yy) as an option, visible plywood edges protected with

Anti-Panic version (TRA) - made of 7-layer beech plywood, thickness 10.5 mm. The tablet folds automatically, available with amortisation function.

Finish options:

- stained wood (TRA-xx) as standard,
- laminated wood (TRA-LAMINATE-yy) as an option, visible plywood edges protected with wax.