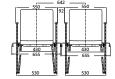

- dedicated to connect rows of chairs, distance adjustment: 470-530 mm,
- possibility of mounting to the floor,
- powder-coated in Jet Black RAL 9005 (BL)