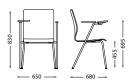

## 1. Dimensions / Weight

FEN 4L weight: 5.40 kg

FEN 4L-ARM weight: 6.50 kg

FEN-CLICK 4L\_2

FEN-CLICK 4L\_3

FEN 4L-ARM-TR weight: 7.70 kg

FEN 4L-ARM-TRA weight: 7.40 kg

FEN-CLICK 4L-ARM\_2