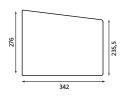

#### 2.3. Seat and backrest

Wooden shell (WOOD) - made of 8-layer beech plywood, thickness 10.5 mm.

Laminated wooden shell (LAMINATE) - made of 8-layer beech plywood with two external layers of laminate, thickness 10.5 mm. Visible plywood edges protected with wax.

Wooden shell with upholstered pad on seat (SEAT-PLUS) – seat pad made of 3-layer beech plywood, thickness 4.5 mm, covered with foam thickness 20 mm, density 25 kg/m3.

Wooden shell with upholstered seat and backrest pads (PLUS) - seat pad made of 3-layer beech plywood, thickness 4.5 mm, covered with foam thickness 20 mm, density 25 kg/m³, backrest pad made of 3-layer beech plywood, thickness 4.5 mm, covered with foam, thickness 20 mm, density 25 kg/m<sup>3</sup>.