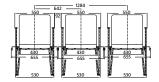

- dedicated to connect rows of chairs, distance adjustment: 470-530 mm,
- possibility of mounting to the floor,
- powder-coated in Jet Black RAL 9005 (BL)