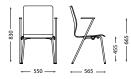

## 1. Dimensions / Weight

FEN 4L weight: 5.40 kg

FEN 4L-ARM weight: 6.50 kg

FEN-CLICK 4L\_2

FEN-CLICK 4L\_3

FEN 4L-ARM-TR weight: 7.70 kg

FEN 4L-ARM-TRA weight: 7.40 kg

FEN-CLICK 4L-ARM\_2

FEN-CLICK 4L-ARM\_3

TR TABLET TOP weight: 0.80 kg

TRA TABLET TOP weight: 0.45 kg

UNIVERSAL ROW CONNECTOR weight: 0.95 kg

CART weight: 5.65 kg