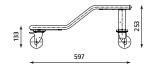

### 3. Accessories

FFN CART

- made of steel tube diameter 22 × 1.5 mm,
- 4 castors diameter 75 mm, 2 castors with manual brakes.
- powder-coated in Jet Black RAL 9005 colour. Cart dimensions:

590 mm × 600 mm × 255 mm (height)