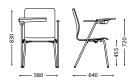

## 1. Dimensions / Weight

FEN 4L weight: 5.40 kg

FEN 4L-ARM weight: 6.50 kg

FEN-CLICK 4L\_2

FEN-CLICK 4L\_3

FEN 4L-ARM-TR weight: 7.70 kg

FEN 4L-ARM-TRA weight: 7.40 kg

FEN-CLICK 4L-ARM\_2