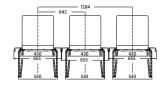

#### 2.1.2. Click/link

CLICK – metal sliding link to connect chairs into rows available for FEN chair with or without armrests

NRM - row numbering, 3D sticker available for wooden backrest (WOOD, LAMINATE, SEAT-PLUS) or embroidery available for upholstered backrest (PLUS, B-PLUS, A-PLUS). **UNIVERSAL ROW CONNECTOR** 

- dedicated to connect rows of chairs, distance adjustment: 470-530 mm,
- possibility of mounting to the floor,
- powder-coated in Jet Black RAL 9005 (BL)