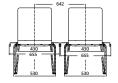

#### 2.1.2. Click/link

CLICK – metal sliding link to connect chairs into rows available for FEN chair with or without armrests

NRM - row numbering, 3D sticker available for wooden backrest (WOOD, LAMINATE, SEAT-PLUS) or embroidery available for upholstered backrest (PLUS, B-PLUS, A-PLUS). **UNIVERSAL ROW CONNECTOR** 

- dedicated to connect rows of chairs, distance adjustment: 470-530 mm,
- possibility of mounting to the floor,
- powder-coated in Jet Black RAL 9005 (BL)