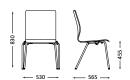

## 1. Dimensions / Weight

FEN 4L weight: 5.40 kg

FEN 4L-ARM weight: 6.50 kg

FEN-CLICK 4L\_2

FEN-CLICK 4L\_3

FEN 4L-ARM-TR weight: 7.70 kg

FEN 4L-ARM-TRA weight: 7.40 kg

FEN-CLICK 4L-ARM\_2